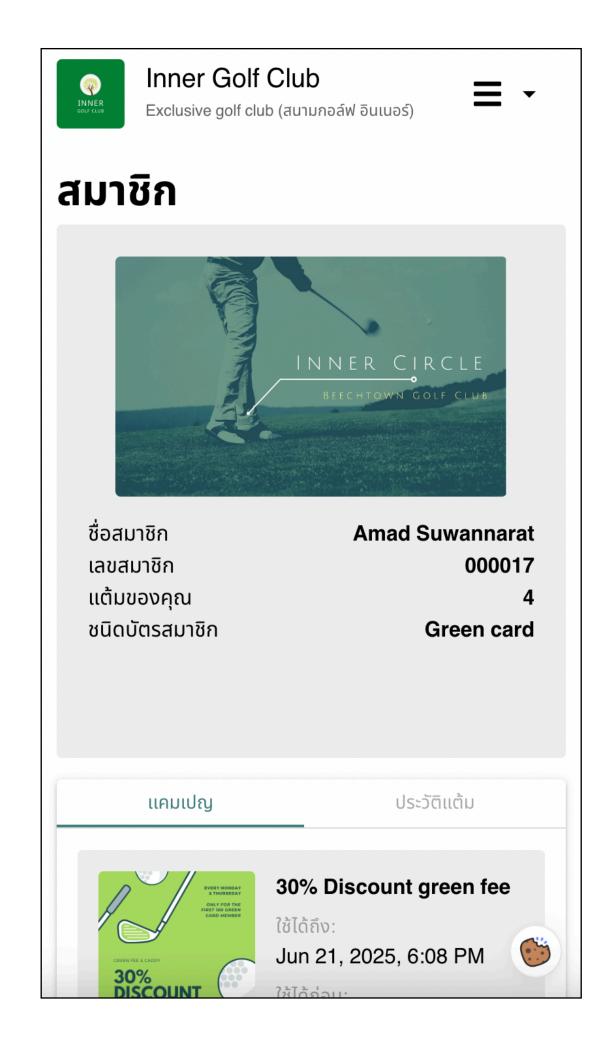

### Answer all type of membership card

Sale, Give it for free, Multiple & Multi-level of membership card

#### Answer all type of points

Give point, Redeem point, Point promotion, Maintain point per year, Check point history & Point expire.