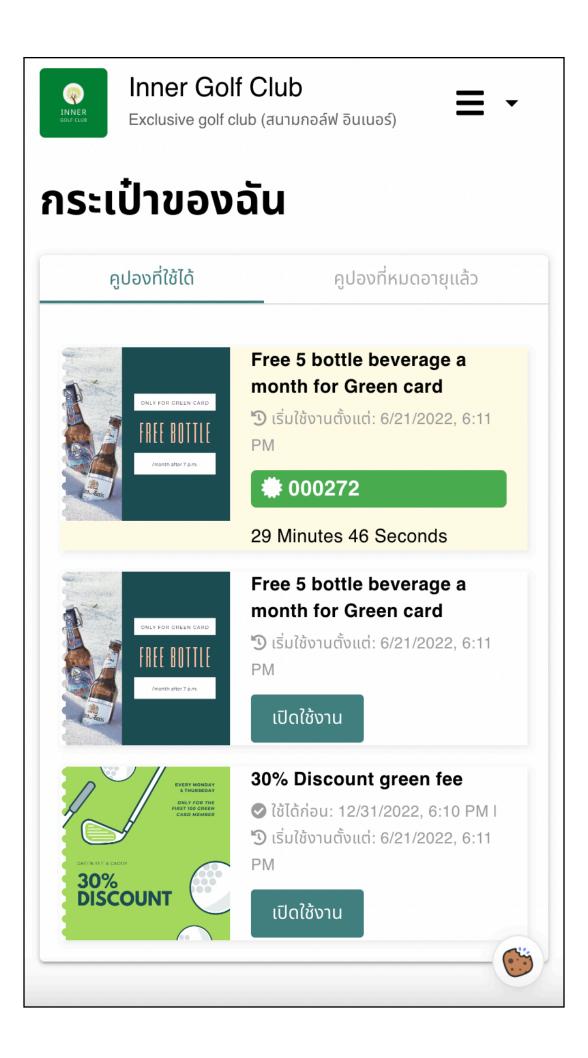

## Membership solution in Line Official Account (Line OA)

Customer apply for membership, collect the point & redeem through Line Rich menu. Shop can manage like the large business.

#### Answer all type of points

Give point, Redeem point, Point promotion, Maintain point per year, Check point history & Point expire.

#### Answer all type of coupon redemption

Redeem with point, Limit per campaign, Limit per day/ week/ year, Limit per each member & Redeem only for each type of membership card.

Desktop operation management