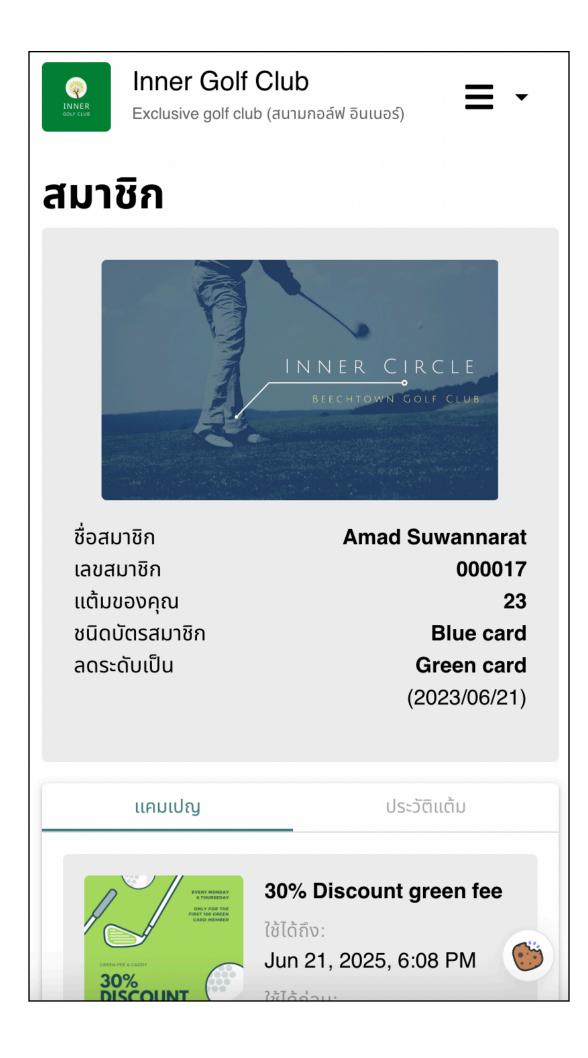

### Answer all type of membership card

Sale, Give it for free, Multiple & Multi-level of membership card

#### Answer all type of points

Give point, Redeem point, Point promotion, Maintain point per year, Check point history & Point expire.