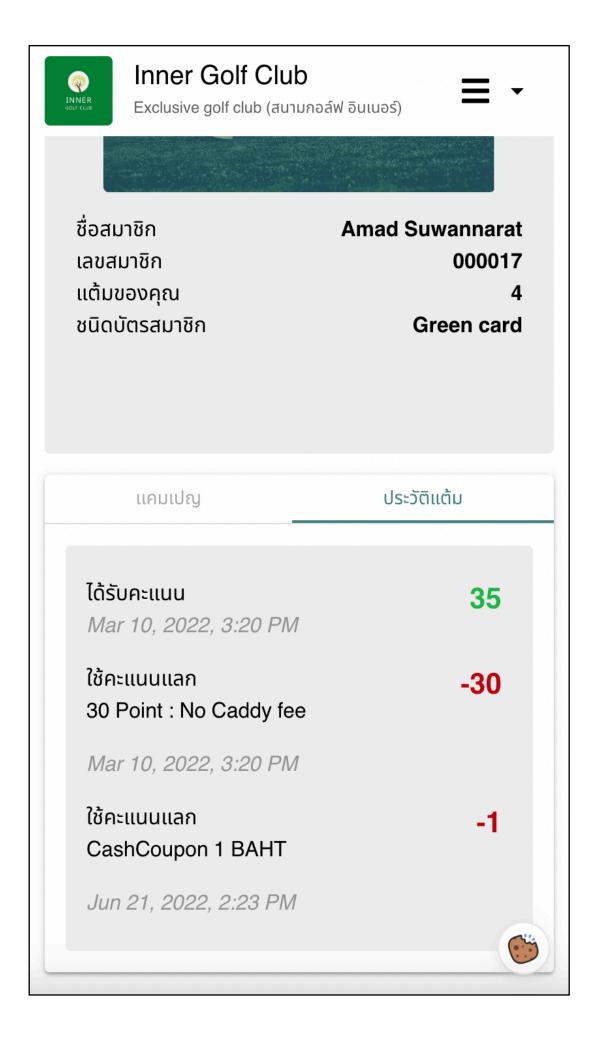

#### Answer all type of points

Give point, Redeem point, Point promotion, Maintain point per year, Check point history & Point expire.