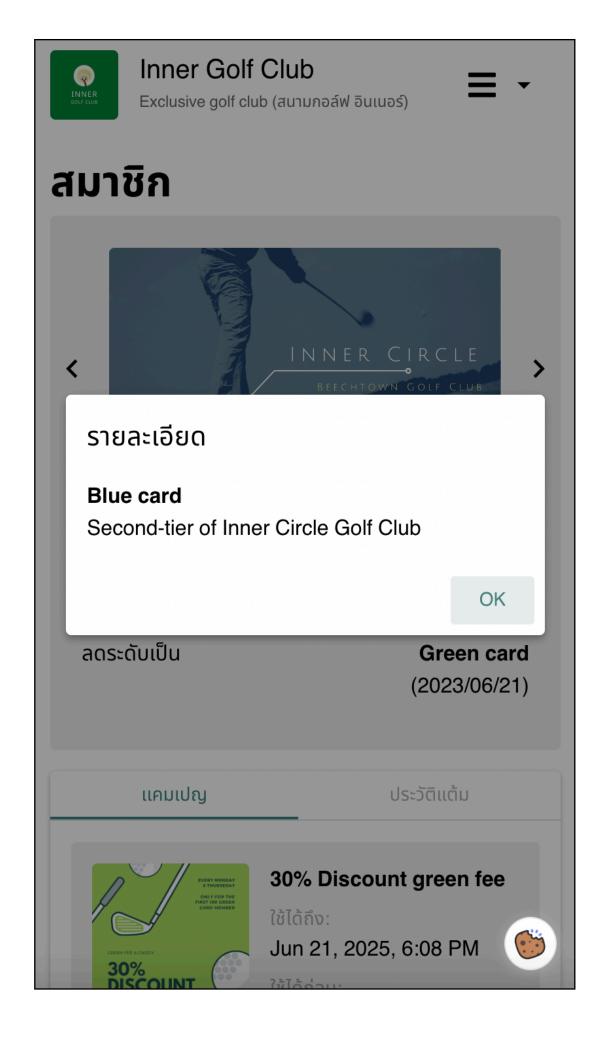

### Answer all type of membership card

Sale, Give it for free, Multiple & Multi-level of membership card

#### Answer all type of points

Give point, Redeem point, Point promotion, Maintain point per year, Check point history & Point expire.

#### Answer all type of coupon redemption

Redeem with point, Limit per campaign, Limit per day/ week/ year, Limit per each member & Redeem only for each type of membership card.

Desktop operation management