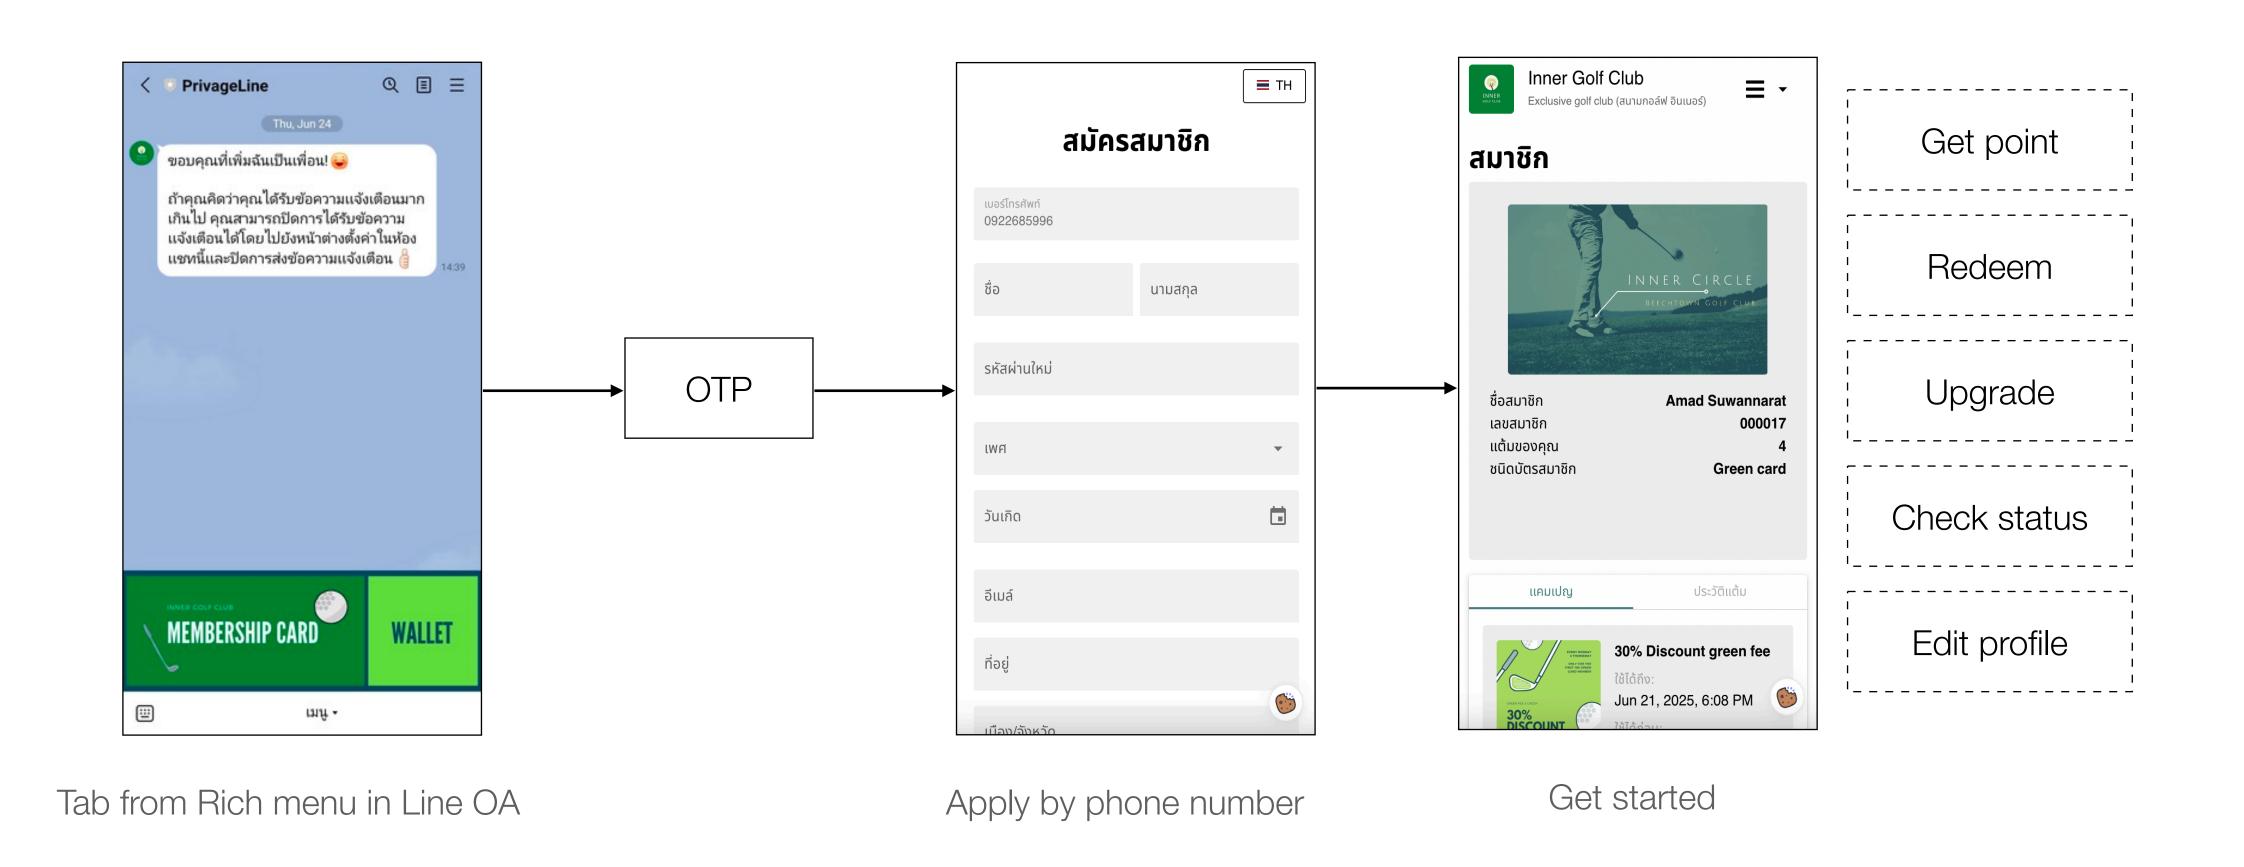

## Membership solution in Line Official Account (Line OA)

Customer apply for membership, collect the point & redeem through Line Rich menu. Shop can manage like the large business.

Easy to use via LINE OA. No need to download mobile application to waste time.

LINE @privageapp