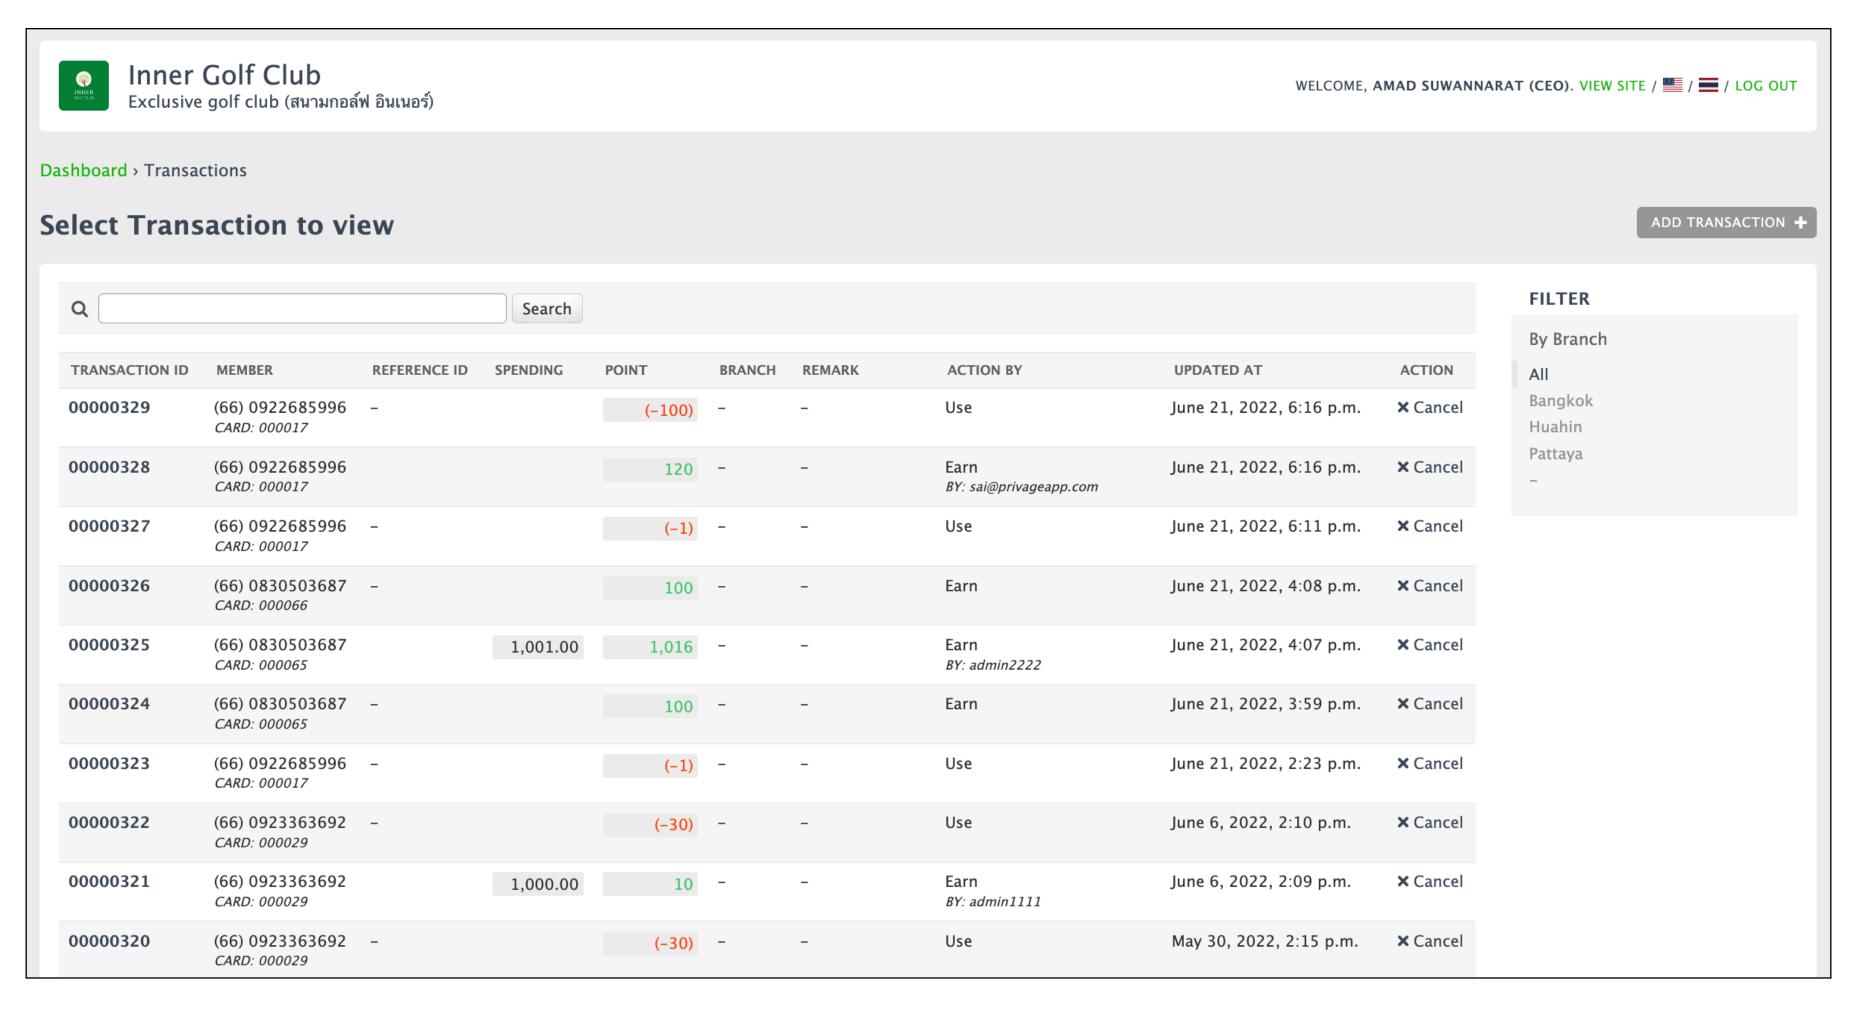

For customers who do not want to use the smartphone. The cashier can handle it for the customer.

# Easy to manage & Full report Meet the needs of accounting and marketing in-depth reports.

Able to manage multiple branches like a large business.

We have many partners who have worked together, and connected completely.