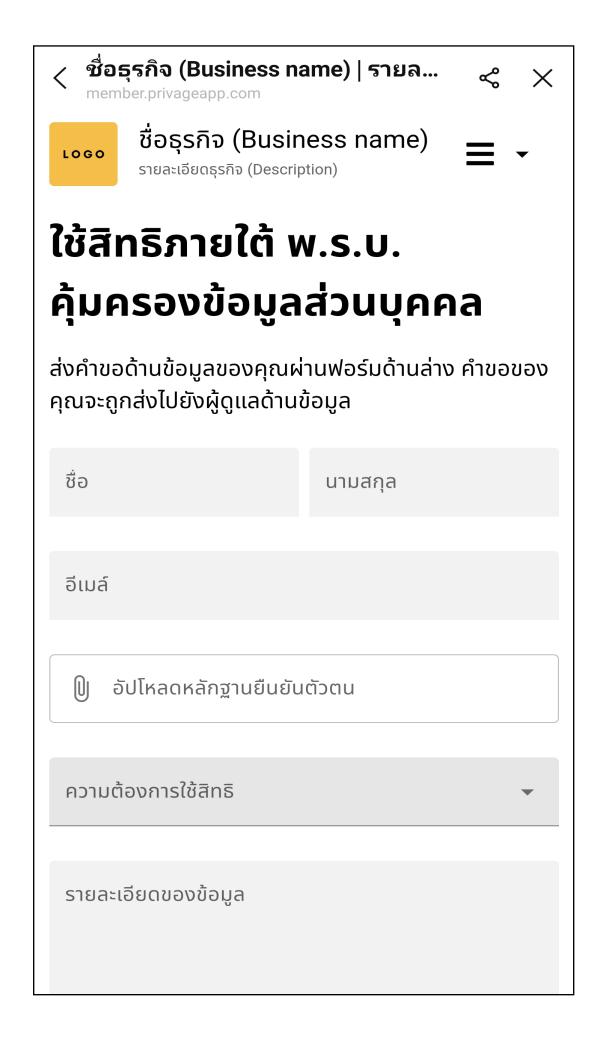

### Answer all type of membership card

Sale, Give it for free, Multiple & Multi-level of membership card

#### Answer all type of points

Give point, Redeem point, Point promotion, Maintain point per year, Check point history & Point expire.

#### Answer all type of coupon redemption

Redeem with point, Limit per campaign, Limit per day/ week/ year, Limit per each member & Redeem only for each type of membership card.

Desktop operation management