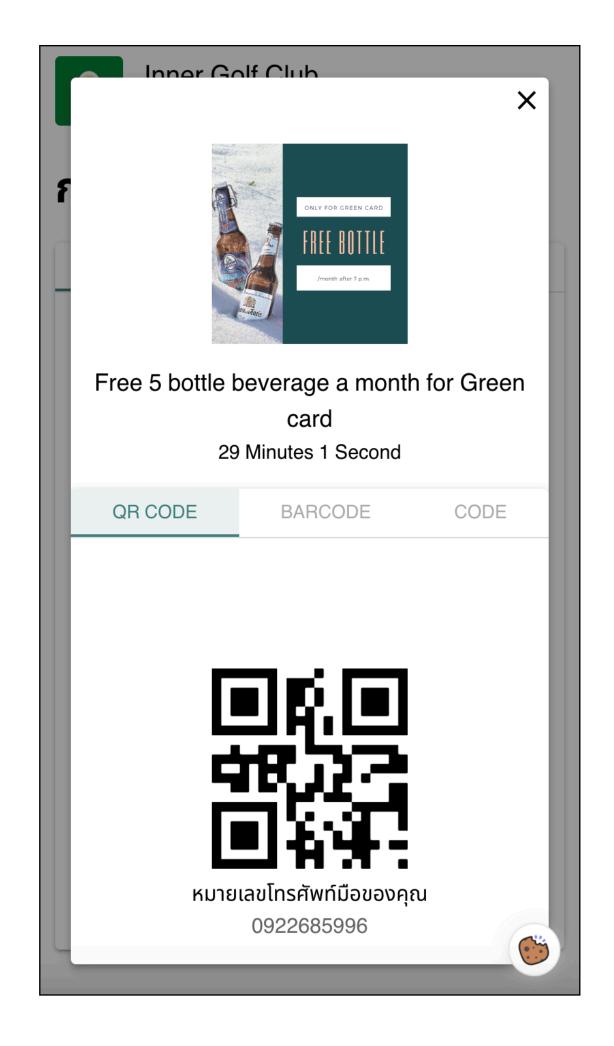

#### Answer all type of coupon redemption

Redeem with point, Limit per campaign, Limit per day/ week/ year, Limit per each member & Redeem only for each type of membership card.

Desktop operation management

Easy to use via LINE OA. No need to download mobile application to waste time.

LINE @privageapp