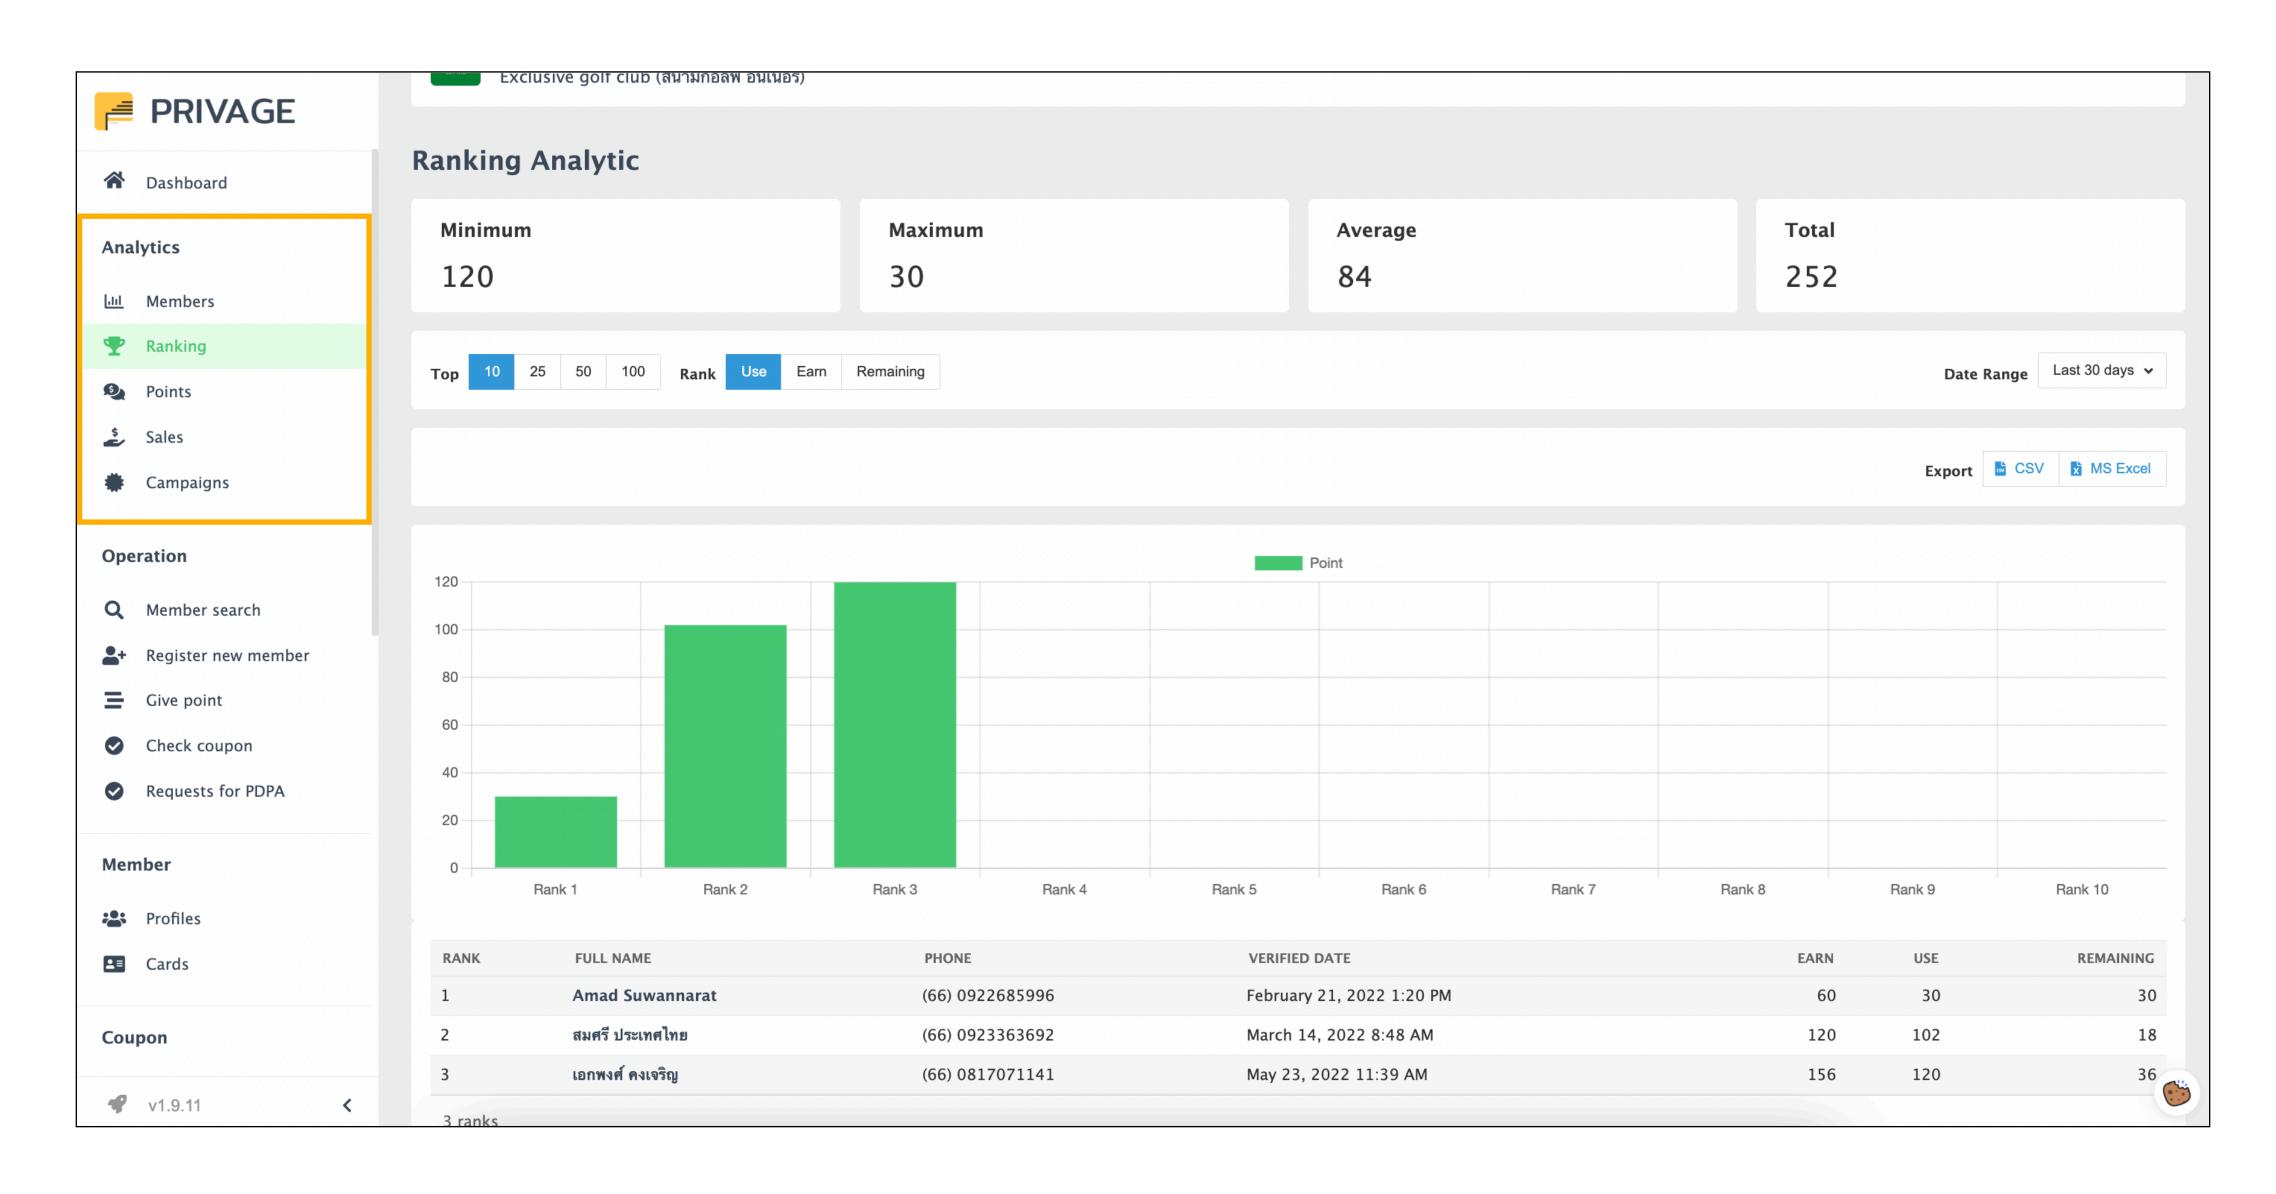

# Easy to manage & Full report Meet the needs of accounting and marketing in-depth reports.

Able to manage multiple branches like a large business.

We have many partners who have worked together, and connected completely.