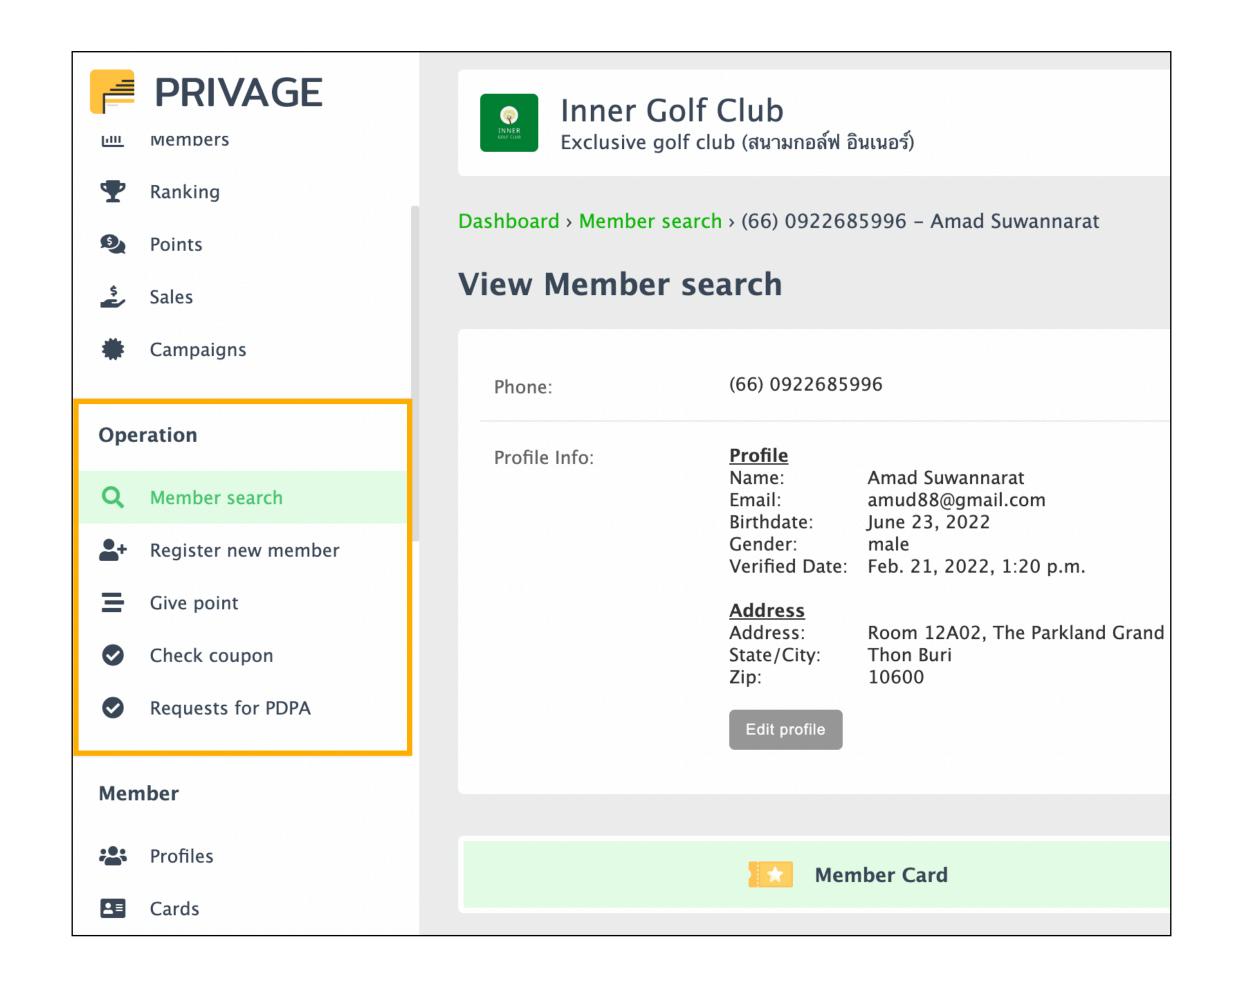

For customers who do not want to use the smartphone. The cashier can handle it for the customer.

# Easy to manage & Full report Meet the needs of accounting and marketing in-depth reports.

Able to manage multiple branches like a large business.

We have many partners who have worked together, and connected completely.