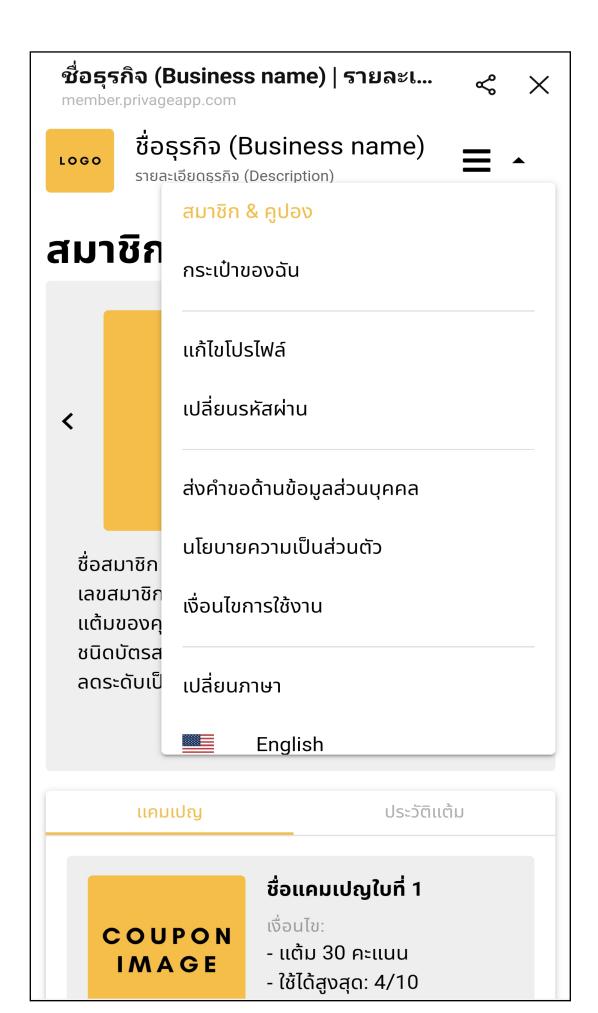

### Answer all type of membership card

Sale, Give it for free, Multiple & Multi-level of membership card

#### Answer all type of points

Give point, Redeem point, Point promotion, Maintain point per year, Check point history & Point expire.

#### Answer all type of coupon redemption

Redeem with point, Limit per campaign, Limit per day/ week/ year, Limit per each member & Redeem only for each type of membership card.

Desktop operation management