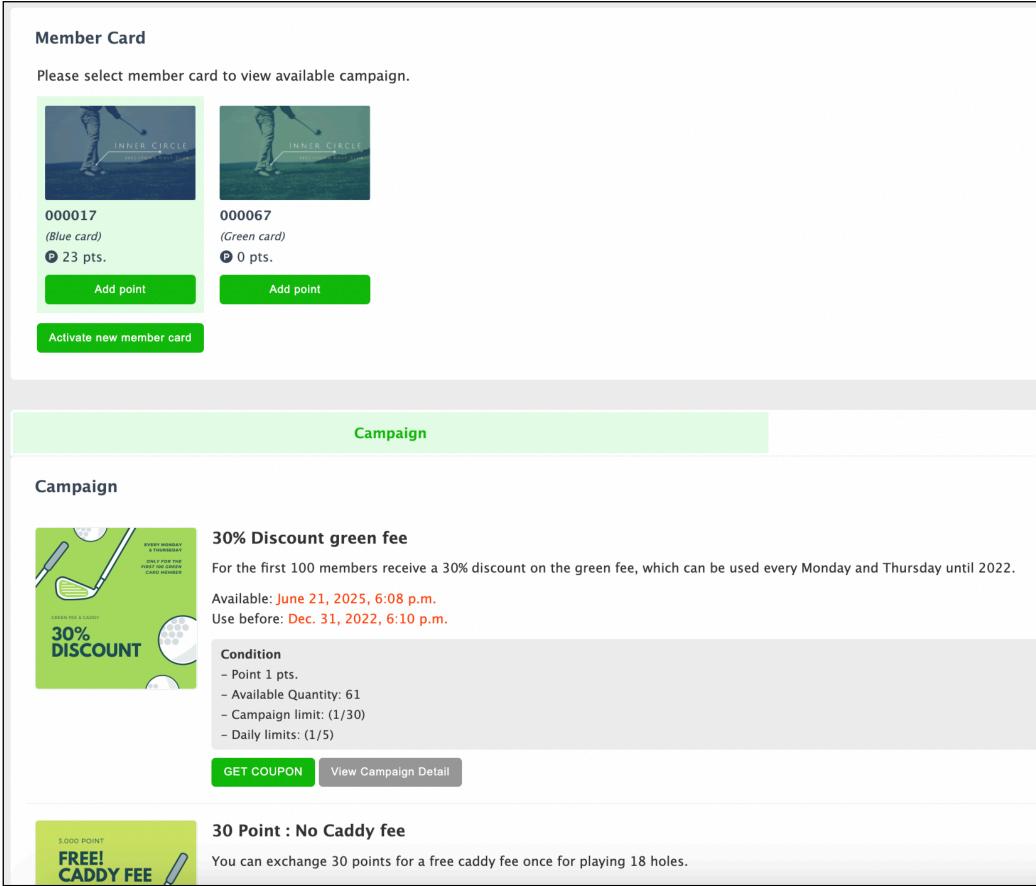

### Answer all type of membership card

Sale, Give it for free, Multiple & Multi-level of membership card

#### Answer all type of points

Give point, Redeem point, Point promotion, Maintain point per year, Check point history & Point expire.

#### Answer all type of coupon redemption

Redeem with point, Limit per campaign, Limit per day/ week/ year, Limit per each member & Redeem only for each type of membership card.

Desktop operation management