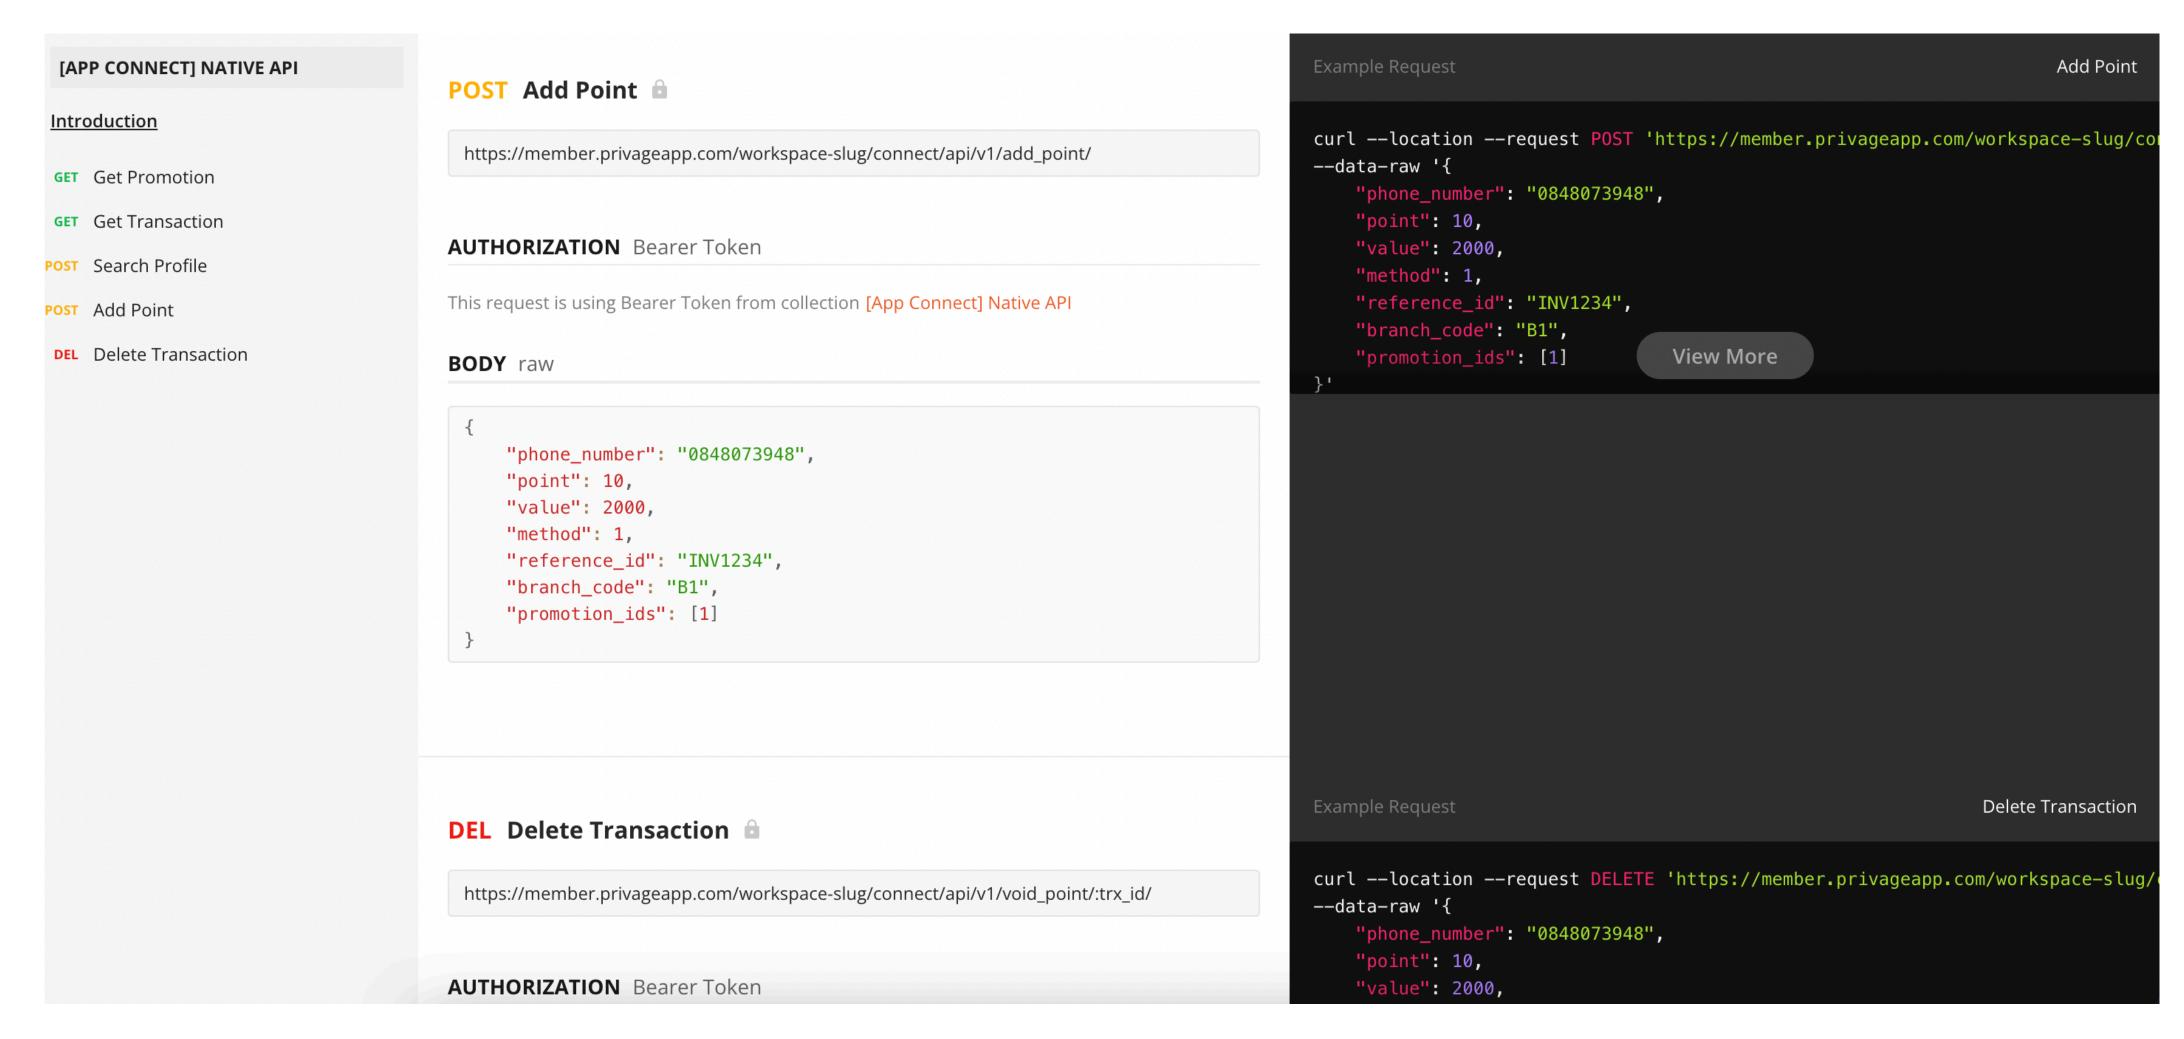

#### Answer all type of points

Give point, Redeem point, Point promotion, Maintain point per year, Check point history & Point expire.