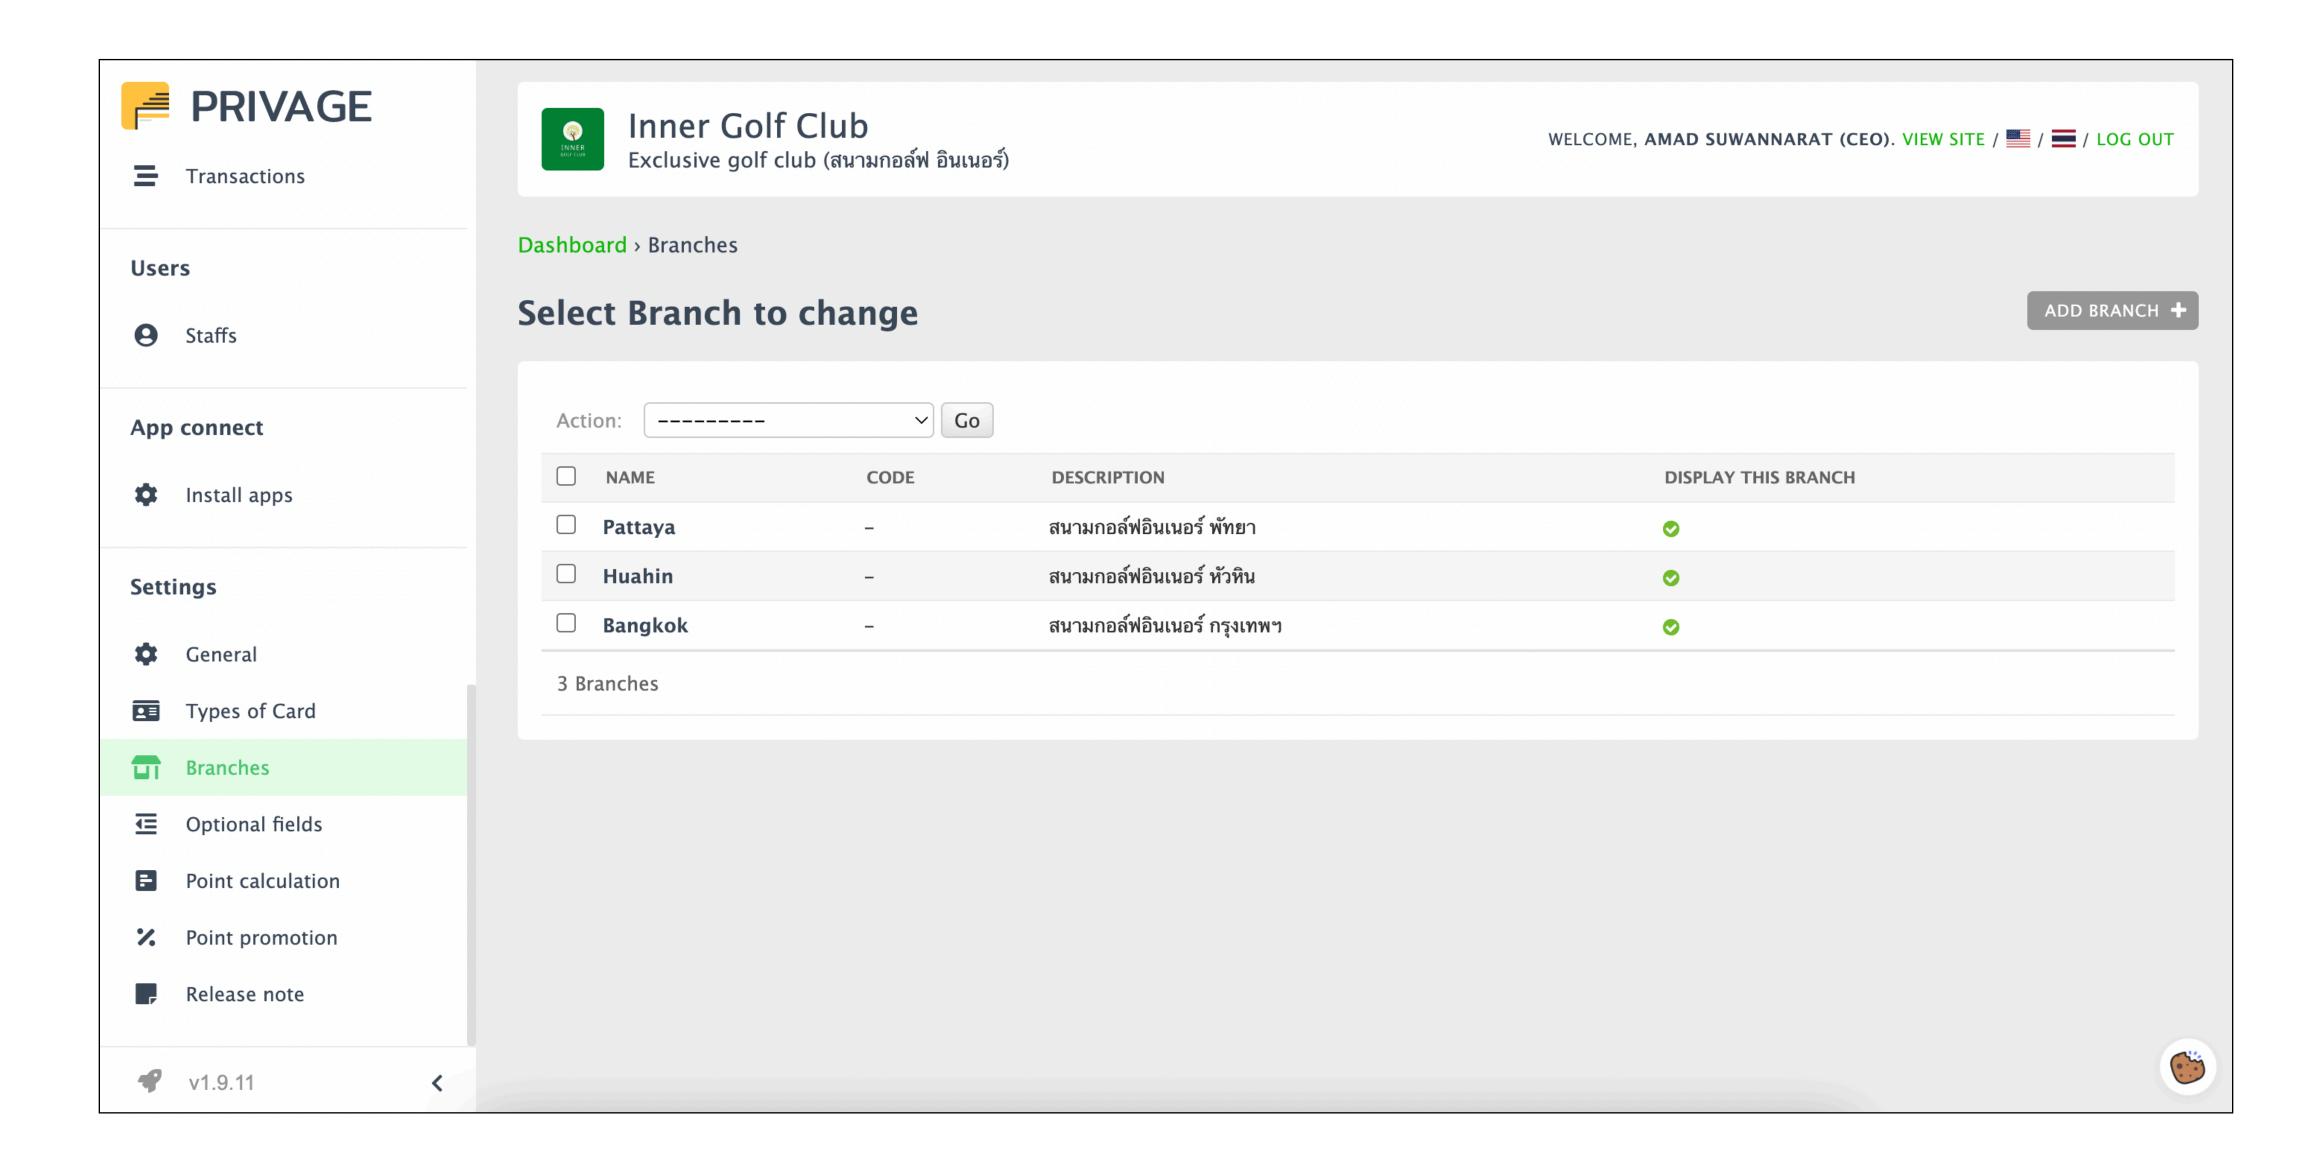

# Easy to manage & Full report Meet the needs of accounting and marketing in-depth reports.

Able to manage multiple branches like a large business.

We have many partners who have worked together, and connected completely.