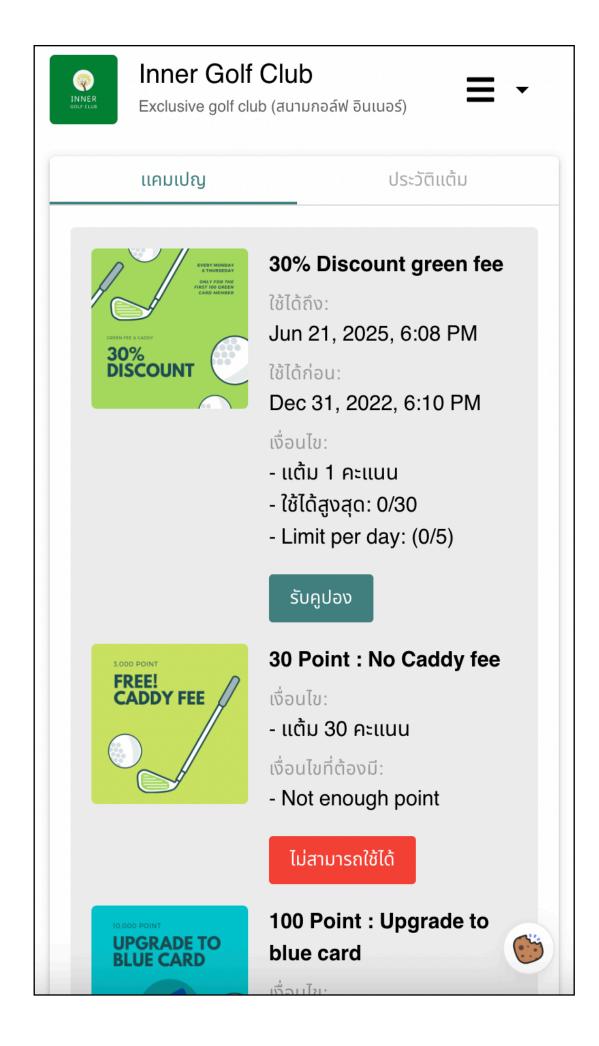

#### Answer all type of coupon redemption

Redeem with point, Limit per campaign, Limit per day/ week/ year, Limit per each member & Redeem only for each type of membership card.

Desktop operation management